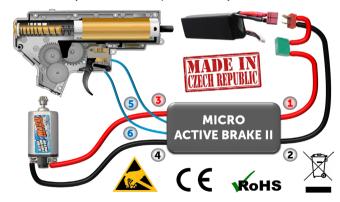

## How connect device into the gun

- 1) Red wire lead to the battery positive (leads with black wire) Add fuse on this wire close to the battery (included in package)
- 2) Black wire lead to the battery negative (leads with red wire)
- 3) Red wire lead to the motor positive (leads with blue wires)
- 4) Black wire lead to the motor negative (leads with blue wires)
- **5)** Blue wire lead to the one trigger contact in the mechabox
- **6)** Blue wire lead to the another trigger contact in the mechabox

Be extra sure to connect wires appropriately, otherwise you could destroy the device, weapon or battery.