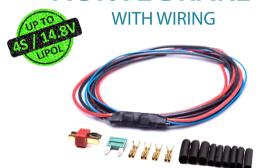

## **Limitation: spring M160 (current 25A)**

This device has to install expert. He must know how to disassemble airsoft gun and solder. Never use soldering gun!

www.jefftron.net 0

<sup>|</sup>660902<sup>||</sup>437504